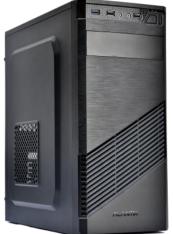

## DESCRIPTION

The CASA32 case is an ATX MiddleTower case that comes with an Alantik 500watt power supply with a 12cm fan and a SHUKO power cord.

The front is simple and essential, the controls and outputs are all placed in the front in the upper position and can be mounted frontally 2 fans of 12 cm.